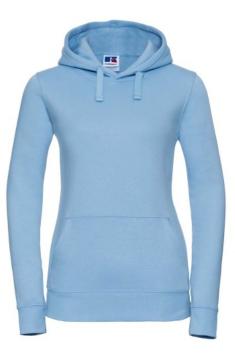

# RUSSELL WOMEN'S AUTHENTIC HOODED SWEATSHIRT

## Specification

RUSSELL women's AUTHENTIC hooded sweatshirt 280 g / m2, 80% comb Ringspun cotton / 20% polyester, 3 plySwt blue sky blue L