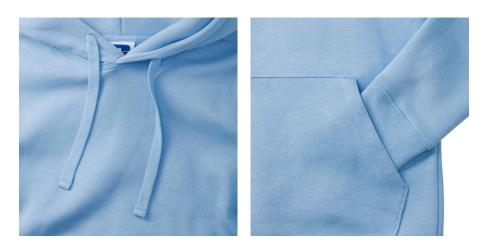

# RUSSELL WOMEN'S AUTHENTIC HOODED SWEATSHIRT

## Specification

RUSSELL women's AUTHENTIC hooded sweatshirt 280 g / m2, 80% comb Ringspun cotton / 20% polyester, 3 plySwt blue sky blue L